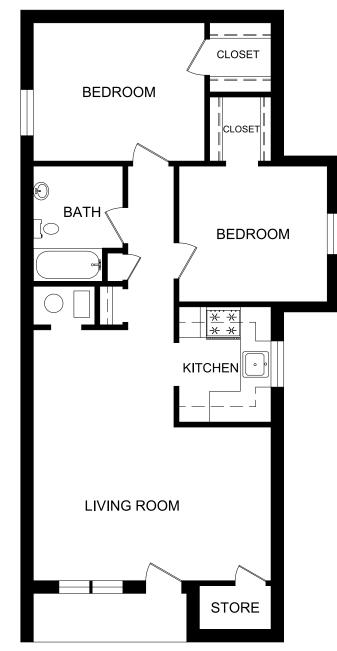

## Bradford 2 bedroom/1 bath room Approximately 910 square feet

609 Glassco Street, Cleveland, MS 38732 (662) 846-0784 \* (662) 846-6746 fax www.southcentralvillagems.com